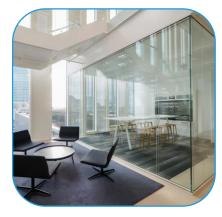

## **Verwol Slimline Clearvision Double product sheet**

The Verwol Slimline Clearvision Double™ is a glazed architectural wall with the best sound insulation features. Perfectly suitable for offices where speech privacy and quiet areas are desirable.

## Technical characteristics

| Thickness:                |
|---------------------------|
| Panel width:              |
| Height:                   |
| Head tracks:              |
| Base Tracks:              |
| Sound insulation:         |
| Glass to glass connecion: |

100mm. / [4"] up to 900mm [36"] max. 3.000mm [10"] aluminium, 30mm high [1-1/4"] aluminium, 30mm high [1-1/4"] Rw=44dB Flush joint

Head track

Base track

Flush joint glass connection