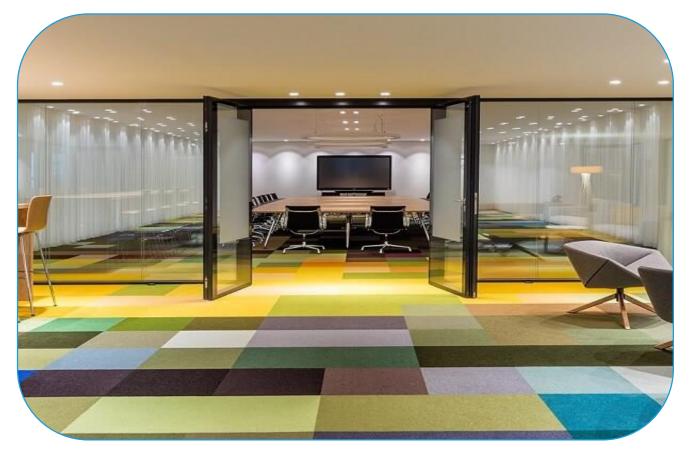

## **Verwol Slimline Clearvision Double product sheet**

The Verwol Slimline Clearvision Double™ is a glazed architectural wall with the best sound insulation features. Perfectly suitable for offices where speech privacy and quiet areas are desirable.