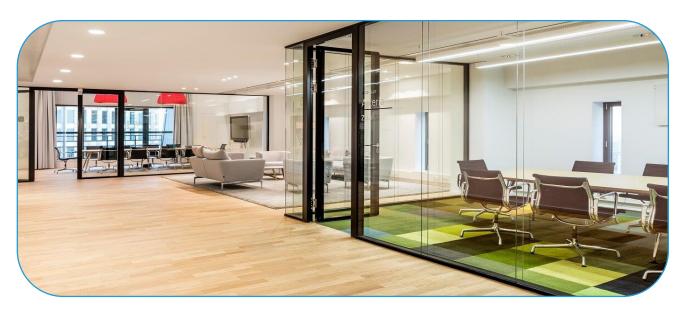

## **Verwol Slimline Clearvision Double product sheet**

The Verwol Slimline Clearvision Double™ is a glazed architectural wall with the best sound insulation features. Perfectly suitable for offices where speech privacy and quiet areas are desirable.

## Track colors

The Slimline head- and base tracks are available in black (RAL 7021), white (RAL 9010) and grey (RAL 7035).

## Technical characteristics

| Thickness:                |
|---------------------------|
| Panel width:              |
| Height:                   |
| Head tracks:              |
| Base Tracks:              |
| Sound insulation:         |
| Glass to glass connecion: |

100mm. / [4"] up to 900mm [36"] max. 3.000mm [10"] aluminium, 30mm high [1-1/4"] aluminium, 30mm high [1-1/4"] Rw=44dB Flush joint

Head track

Base track

Flush joint glass connection