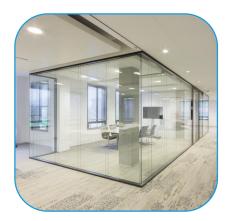

## **Verwol Slimline Clearvision Double product sheet**

The Verwol Slimline Clearvision Double™ is a glazed architectural wall with the best sound insulation features. Perfectly suitable for offices where speech privacy and quiet areas are desirable.

## Technical characteristics

| Thickness:                |
|---------------------------|
| Panel width:              |
| Height:                   |
| Head tracks:              |
| Base Tracks:              |
| Sound insulation:         |
| Glass to glass connecion: |

100mm. / [4"] up to 900mm [36"] max. 3.000mm [10"] aluminium, 30mm high [1-1/4"] aluminium, 30mm high [1-1/4"] Rw=44dB Flush joint

Head track

Base track

Flush joint glass connection