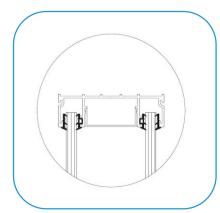

## Technical characteristics

| Thickness:                |
|---------------------------|
| Panel width:              |
| Height:                   |
| Head tracks:              |
| Base Tracks:              |
| Sound insulation:         |
| Glass to glass connecion: |

100mm. / [4"] up to 900mm [36"] max. 3.000mm [10"] aluminium, 30mm high [1-1/4"] aluminium, 30mm high [1-1/4"] Rw=44dB Flush joint

Head track

Base track

Flush joint glass connection