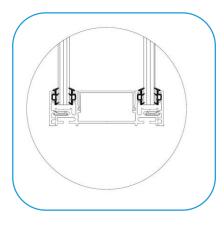

## Technical characteristics

| Thickness:                |
|---------------------------|
| Panel width:              |
| Height:                   |
| Head tracks:              |
| Base Tracks:              |
| Sound insulation:         |
| Glass to glass connecion: |

100mm. / [4"] up to 900mm [36"] max. 3.000mm [10"] aluminium, 30mm high [1-1/4"] aluminium, 30mm high [1-1/4"] Rw=44dB Flush joint

Head track

Base track

Flush joint glass connection