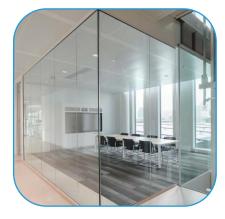

## Verwol Slimline Clearvision Single product sheet

The Verwol Slimline Clearvision Single<sup>™</sup> is a glazed architectural wall with great sound insulation features. Perfectly suitable for offices where speech privacy and quiet areas are desirable.