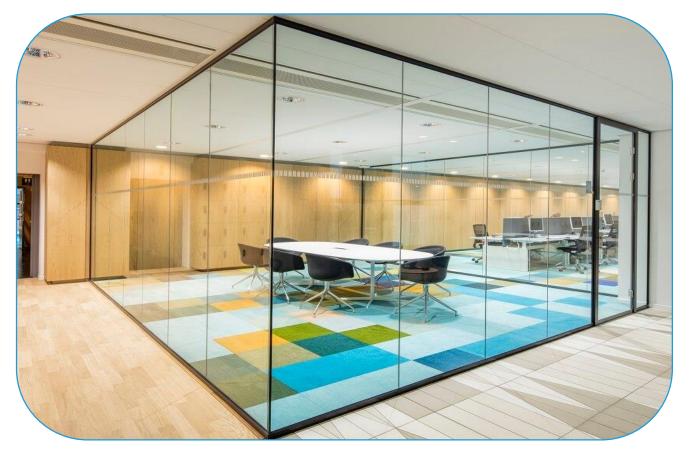

## Verwol Slimline Clearvision Single product sheet

The Verwol Slimline Clearvision Single<sup>™</sup> is a glazed architectural wall with great sound insulation features. Perfectly suitable for offices where speech privacy and quiet areas are desirable.