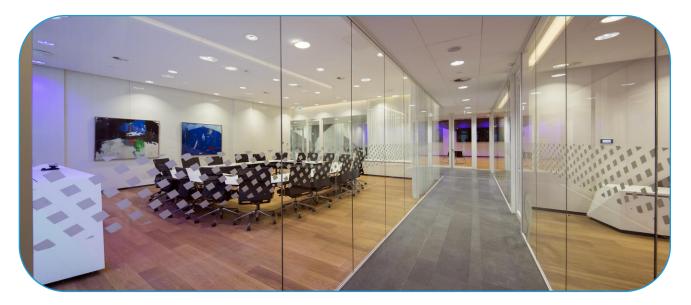

## Verwol Slimline Clearvision Single product sheet

The Verwol Slimline Clearvision Single<sup>™</sup> is a glazed architectural wall with great sound insulation features. Perfectly suitable for offices where speech privacy and quiet areas are desirable.

The Slimline Clearvision Single is manufactured and delivered with the Cradle to Cradle (C2C) Silver certificate. C2C is now officially marked as the highest standard when it comes down to sustainability in the US and Europe

#### Track colors

The Slimline head- and base tracks are available in black (RAL 7021), white (RAL 9010) and grey (RAL 7035).