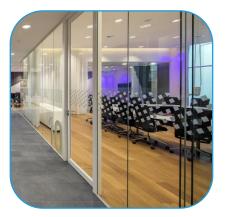

## Verwol Slimline Clearvision Single product sheet

The Verwol Slimline Clearvision Single<sup>™</sup> is a glazed architectural wall with great sound insulation features. Perfectly suitable for offices where speech privacy and quiet areas are desirable.