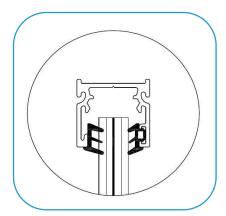

## Technical characteristics

| Thickness:                |
|---------------------------|
| Panel width:              |
| Height:                   |
| Head tracks:              |
| Base Tracks:              |
| Sound insulation:         |
| Glass to glass connecion: |

25mm. / [1"] up to 900mm [36"] max. 3.000mm [10"] aluminium, 30mm high [1-1/4"] aluminium, 30mm high [1-1/4"] Rw=36dB Flush joint

Head track

Base track

Flush joint glass connection