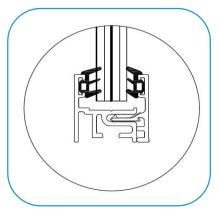

## Technical characteristics

| Thickness:                |
|---------------------------|
| Panel width:              |
| Height:                   |
| Head tracks:              |
| Base Tracks:              |
| Sound insulation:         |
| Glass to glass connecion: |

25mm. / [1"] up to 900mm [36"] max. 3.000mm [10"] aluminium, 30mm high [1-1/4"] aluminium, 30mm high [1-1/4"] Rw=36dB Flush joint

Head track

Base track

Flush joint glass connection