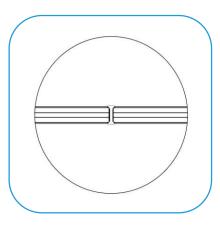

## Technical characteristics

| Thickness:                |
|---------------------------|
| Panel width:              |
| Height:                   |
| Head tracks:              |
| Base Tracks:              |
| Sound insulation:         |
| Glass to glass connecion: |

25mm. / [1"] up to 900mm [36"] max. 3.000mm [10"] aluminium, 30mm high [1-1/4"] aluminium, 30mm high [1-1/4"] Rw=36dB Flush joint

Head track

Base track

Flush joint glass connection